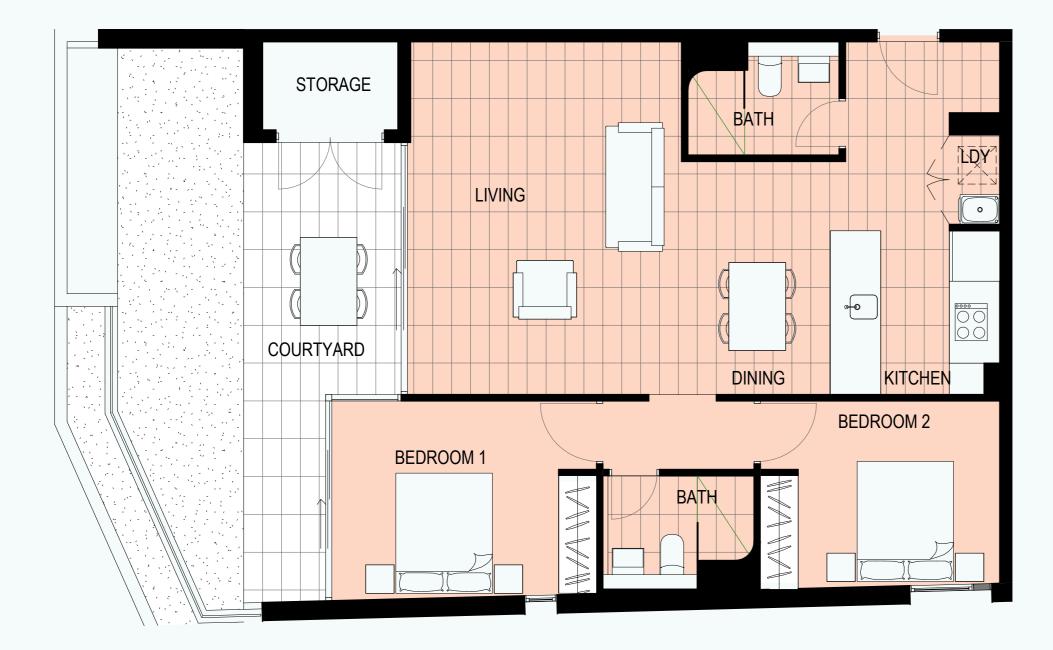

**Disclaimer:** This floor plan has been prepared for marketing purposes only. All descriptions, dimensions, depictions and other details in this floor plan may not be to scale and may vary from the property as built. Your attention is drawn to the special conditions of the contract for sale of land. No third party has any authority to make or give any representation or warranty in relation to the property unless the representation or warranty is confirmed by Tyriel Developments Pty Ltd ACN 610 295 120 and included in the contract for sale of land. Furniture shown is not included. MP2.2 - 18.10.2018 V6.

## 2 BED

# APARTMENT N $^{\circ}$ : 312

## LOT N $^{\circ}$ : 61

#### L E V E L : 3

| Internal Area  |       |
|----------------|-------|
| Courtyard Area | 34m²  |
| Total Area     | 119m² |